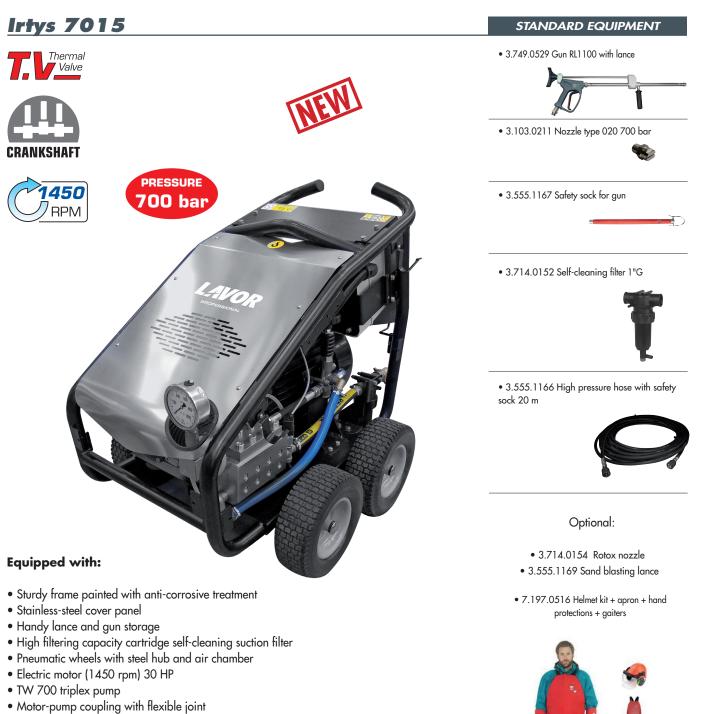

|                              | Irtys 7015                    |
|------------------------------|-------------------------------|
| code                         | 0.066.0058                    |
| operat. pressure/max         | 700/730 bar-10152/10587 psi   |
| delivery rate                | 900 l/h-3.96 GPM              |
| abs. power/voltage           | 23000W - 380/415 V~50 Hz 3 ph |
| motorpump type/RPM           | TW 700/1450 RPM               |
| max. water inlet temperature | 40 °C                         |
| dimension/weight             | 100x75x85cm/230 kg - 507 lbs  |